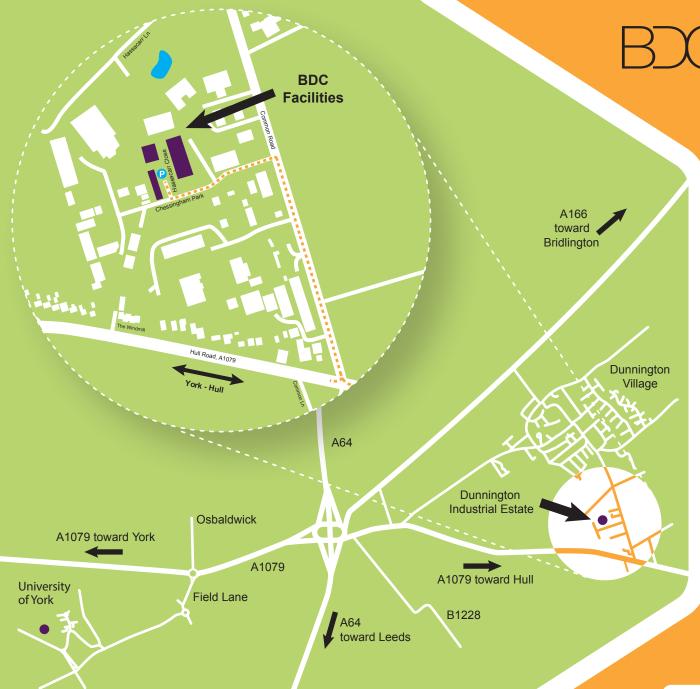

## Directions

The BDC is based 15 minutes away from the University of York and be accessed by car or public transport.

1 Hassacarr Close Chessingham Park Dunnington York YO19 5SN

The estate is situated off the A1079 Hull Road. Transport links include the nearby A64, the A59 and the A19.

For experienced cyclists: Dunnington village is connected to a number of cycle paths, and there are bike loops in front of the building.

Intermittent buses to Dunnington include the no 10, 45 and 46. The walk from the bus stop to the BDC is roughly 1 mile.